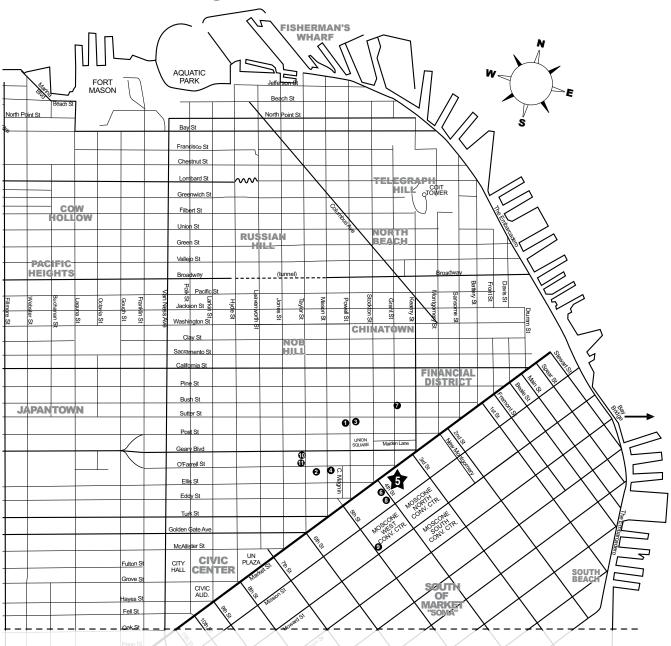

## **Hotel Map**

**138th Annual Meeting & Exhibition** 

- Chancellor
- 2 Hilton
- Sir Francis Drake
- 4 Hotel Nikko San Francisco
- 6 Hotel Palomar

- Triton
- Mosser Hotel
- InterContinental
- Motel Monaco

## TMS2009 **Hotel Map Detail** 138th Annual Meeting & Exhibition California St Pine St Bush St Suttler St 0 3 Post St UNION Maiden Lane Geary Blvd 00 O'Farrell St 2 MOSCONE MOSCONE CONV.CTR. Ellis St Eddy St 8 MOSOUTH PR. MOSCONE NO STR. Turk St Golden Gate Ave McAllister St UN CIVIC **PLAZA** CITY HALL Chancellor 7 Triton

- 2 Hilton
- 3 Sir Francis Drake
- 4 Hotel Nikko San Francisco
- San Francisco Marriott Headquarters Hotel
- Hotel Palomar

- Mosser Hotel
- InterContinental
- Hotel Monaco
- Serrano