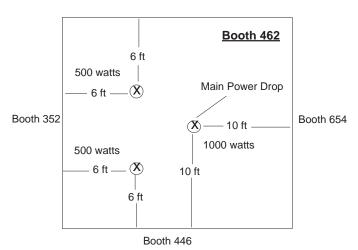

and return the tools and material to the supply area.
- 5 Exhibitors may supply their own 14 gauge 3 wire, extension cords and/or power strips, both of which must be grounded and UL approved.

#### **CANCELLATION POLICY**

A 50% refund will be applied to electrical outlets cancelled after installation. Refunds will not be issued for materials and/or labor charges related to the installation.

#### EXAMPLE OF PLAN AND INFORMATION REQUIRED TO COMPLETE FLOORWORK

Please indicate the following on the floor plan.

- Location and load of main power dropplease provide specific dimensions and wattages/amperages.
- 2. Location and load of all outlets please provide specific dimensions and wattage, amperage and voltage.
- 3. Booth orientation please provide surrounding aisle and/or booth numbers.



13-14 SDCC (303638) Page 2 of 2

## **ELECTRICAL SERVICES**

The grid below may be printed to layout your electrical requirements for booths up to 40 x 40 or used as a sample to develop your own plan for larger exhibits. Please complete as clearly as possible, indicating the following:

- 1. **Location of the main power drop**. Power needs to be distributed from one location at which a panel or other piece of electrical equipment will be installed. It is recommended that this equipment be placed in a closet, under a table/desk or in another location that keeps it out of sight. Please provide specific dimensions.
- 2. **Location and load of all outlets**. Please provide specific dimensions and wattages/amperages. *Please do not simply place an X where power is required*.
- 3. **Booth orie