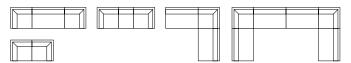

# **Linear Booth**

Linear Booths, also called "in-line" booths, are generally arranged in a straight line and have neighboring exhibitors on their immediate right and left, leaving only one side exposed to the aisle.

### **Dimensions**

For purposes of consistency and ease of layout and/ or reconfiguration, floor plan design in increments of 10ft (3.05m) has become the de facto standard in the United States. Therefore, unless constricted by space or other limitations, Linear Booths are most commonly 10ft (3.05m) wide and 10ft (3.05m) deep, i.e. 10ft by 10ft (3.05m by 3.05m). A maximum back wall height limitation of 8ft (2.44m) is generally specified.

### Use of Space

Regardless of the number of Linear Booths utilized, e.g. 10ft by 20ft (3.05m by 6.10m), 10ft by 30ft (3.05m by 9.14m), 10ft by 40ft (3.05m by12.19m), etc. display materials should be arranged in such a manner so as not to obstruct sight lines of neighboring exhibitors. The maximum height of 8ft (2.44m) is allowed only in the rear half of the booth space, with a 4ft (1.22m) height restriction imposed on all materials in the remaining space forward to the aisle. (See Line-of-Sight exception on page 8.) Note: When three or more Linear Booths are used in combination as a single exhibit space, the 4ft (1.22m) height limitation is applied only to that portion of exhibit space which is within 10ft (3.05m) of an adjoining booth.

## **Corner Booth**

A Corner Booth is a Linear Booth at the end of a series of in-line booths with exposure to intersecting aisles on two sides. All other guidelines for Linear Booths apply.

# **Perimeter Booth**

A Perimeter Booth is a Linear Booth that backs to an outside wall of the exhibit facility rather than to another exhibit.

# **End-cap Booth**

An End-cap Booth is exposed to aisles on three sides and comprised of two booths.

### **Dimensions**

End-cap Booths are generally 10ft (3.05m) deep by 20ft (6.10m) wide. The maximum back wall height of 8ft (2.44m) is allowed only in the rear half of the booth space and within 5ft (1.52m) of the two side aisles, with a 4ft (1.22m) height restriction imposed on all materials in the remaining space forward to the aisle.

# Peninsula Booth

A Peninsula Booth is exposed to aisles on three sides, and comprised of a minimum of four booths. There are two types of Peninsula Booths: (a) one which backs to Linear Booths, and (b) one which backs to another Peninsula Booth and is referred to as a "Split Island Booth."

### **Dimensions**

A Peninsula Booth is usually 20ft by 20ft (6.10m by 6.10m) or larger. When a Peninsula Booth backs up to two Linear Booths, the back wall is restricted to 4ft (1.22m) high within 5ft (1.52m) of each aisle, permitting adequate line of sight for the adjoining Linear Booths. (See Line-of-Sight exception on page 8.) A typical maximum height range allowance is 16ft to 20ft (4.88m to 6.10m), including signage for the center portion of the back wall. Double-sided signs, logos and graphics shall be set back ten feet (10') (3.05m) from adjacent booths.