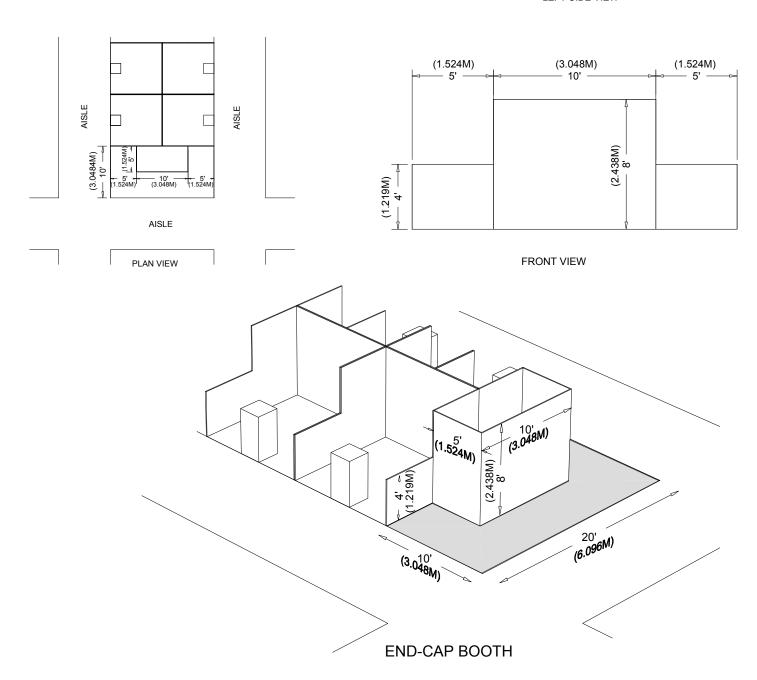

# **End-cap Booth**

An End-cap Booth is exposed to aisles on three sides and comprised of two booths.

### **Dimensions**

End-cap Booths are generally 10ft (3.05m) deep by 20ft (6.10m) wide. The maximum back wall height of 8ft (2.44m) is allowed only in the rear half of the booth space and within 5ft (1.52m) of the two side aisles, with a 4ft (1.22m) height restriction imposed on all materials in the remaining space forward to the aisle.