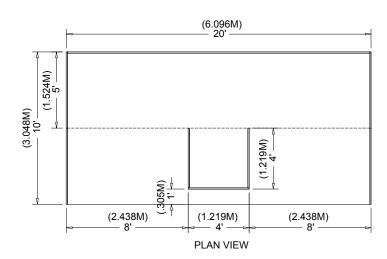

# Extended Header Booth 20ft (6.10m) or Longer

An Extended Header Booth is a Linear Booth 20ft (6.10m) or longer with a center extended header.

### **Dimensions and Use of Space**

All guidelines for Linear Booths apply to Extended Header Booths, except that the center extended header has a maximum height of 8ft (2.44m), a maximum width of 20 percent of the length of the booth, and a maximum depth of 9ft (2.7m) from the back wall.