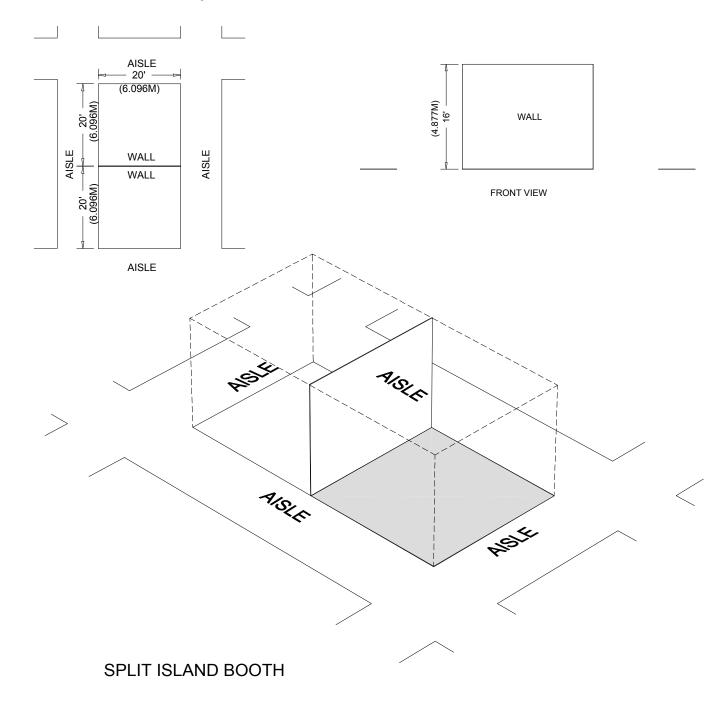

# **Split Island Booth**

A Split Island Booth is a Peninsula Booth which shares a common back wall with another Peninsula Booth. The entire cubic content of this booth may be used, up to the maximum allowable height, without any back wall Line-of-Sight restrictions. A typical maximum height range allowance is 16ft to 20ft (4.88m to 6.10m), including signage. The entire cubic content of the space may be used up to the maximum allowable height. Double-sided signs, logos and graphics shall be set back ten feet (10') (3.05m) from adjacent booths.