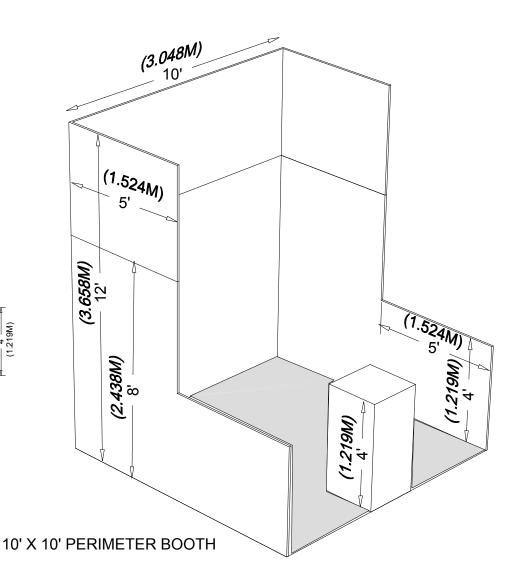

# **Perimeter Booth**

A Perimeter Booth is a Linear Booth that backs to an outside wall of the exhibit facility rather than to another exhibit.

### **Dimensions and Use of Space**

All guidelines for Linear Booths apply to Perimeter Booths except that the typical maximum back wall height is 12ft (3.66m).