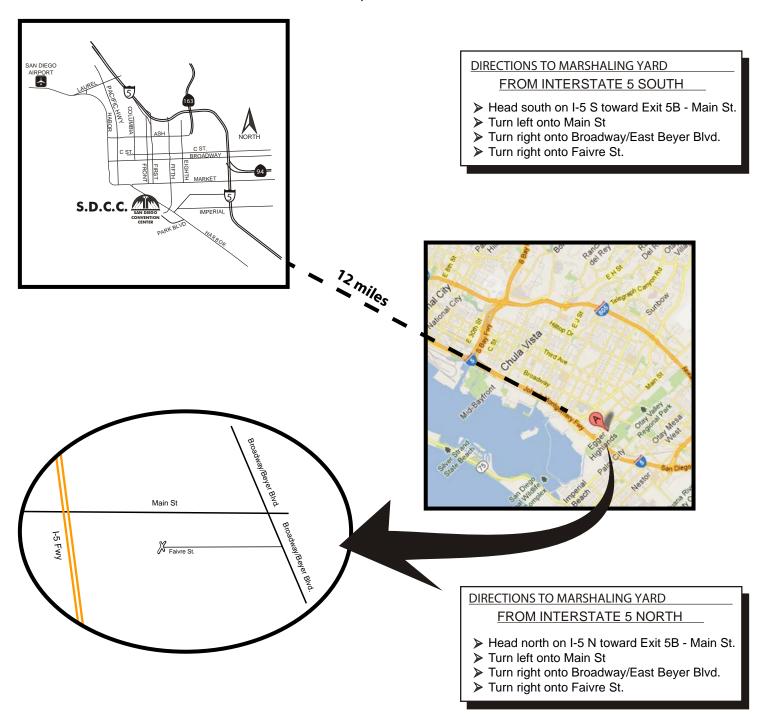

### SHIPPING INFORMATION

Warehouse Shipping Address:

Exhibiting Company Name / Booth # \_\_\_\_\_

TMS 2014 143RD ANNUAL MEETING & EXHIBITION

C/O FREEMAN

6060 NANCY RIDGE DR, STE C

SAN DIEGO, CA 92121

Freeman will accept crated, boxed or skidded materials beginning Tuesday, January 14, 2014, at the above address. Material arriving after February 07, 2014 will be received at the warehouse with an additional after deadline charge. Warehouse materials are accepted at the warehouse Monday through Friday between the hours of 8:00 AM - 3:30 PM.Á

Show Site Shipping Address:

Exhibiting Company Name / Booth #

TMS 2014 143RD ANNUAL MEETING & EXHIBITION

C/O FREEMAN SAN DIEGO CONVENTION CENTER 111 W HARBOR DR SAN DIEGO, CA 921017899

NOTE: All Common Carriers and Van Lines should check-in at the Marshalling Yard. (See enclosed map.) Certified Weight Tickets must accompany all shipments.