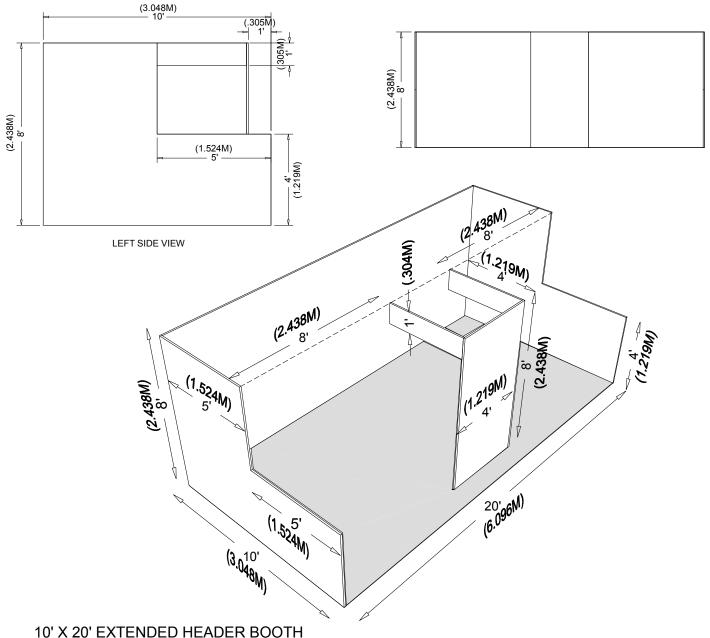

# Extended Header Booth 20ft (6.10m) or Longer

An Extended Header Booth is a Linear Booth 20ft (6.10m) or longer with a center extended header.

### **Dimensions and Use of Space**

All guidelines for Linear Booths apply to Extended Header Booths, except that the center extended header has a maximum height of 8ft (2.44m), a maximum width of 20 percent of the length of the booth, and a maximum depth of 9ft (2.7m) from the back wall.