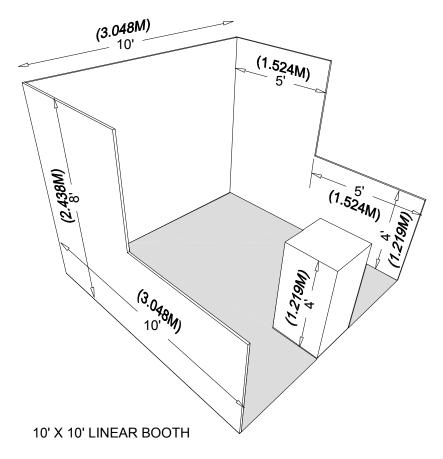

# **Linear Booth**

Linear Booths, also called "in-line" booths, are generally arranged in a straight line and have neighboring exhibitors on their immediate right and left, leaving only one side exposed to the aisle.

### **Dimensions**

For purposes of consistency and ease of layout and/ or reconfiguration, floor plan design in increments of 10ft (3.05m) has become the de facto standard in the United States. Therefore, unless constricted by space or other limitations, Linear Booths are most commonly 10ft (3.05m) wide and 10ft (3.05m) deep, i.e. 10ft by 10ft (3.05m by 3.05m). A maximum back wall height limitation of 8ft (2.44m) is generally specified.

### Use of Space

Regardless of the number of Linear Booths utilized, e.g. 10ft by 20ft (3.05m by 6.10m), 10ft by 30ft (3.05m by 9.14m), 10ft by 40ft (3.05m by12.19m), etc. display materials should be arranged in such a manner so as not to obstruct sight lines of neighboring exhibitors. The maximum height of 8ft (2.44m) is allowed only in the rear half of the booth space, with a 4ft (1.22m) height restriction imposed on all materials in the remaining space forward to the aisle. (See Line-of-Sight exception on page 8.) Note: When three or more Linear Booths are used in combination as a single exhibit space, the 4ft (1.22m) height limitation is applied only to that portion of exhibit space which is within 10ft (3.05m) of an adjoining booth.