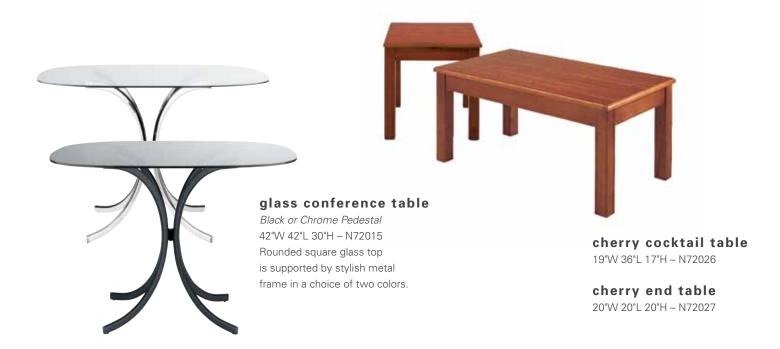

1089

**black diamond armchair** 20"W 21"L 33"H - N71090



#### diplomat chair

Black Diamond Fabric
25"W 28"L 36"H – N710144
Comfortable, yet compact
for office or conference
table seating.



**black diamond stool** 22"W 18"L 46"H - N71088



Casey padded stool
Black or Gray Fabric
20"W 21.5"L 42.5"H - C210112





limerick® chair
By Herman Miller
Gray
18"W 18"L 33"H - C210108



signature loveseat

Black
33"W 60"L 33"H - N73091

Deeply comfortable sofa-style seating in a sleek, contemporary shape.

**signature chair** *Black*33"W 35"L 33"H – N71093



# lounge seating

Give your exhibit a casual yet practical look with Freeman's superior lounge seating. Pick from a large selection of couches, loveseats, chairs and barstools that are sure to take your exhibit design to the next level.



# tables

What Freeman always brings to the table is professionalism, and nothing says more about your meeting space and/or show site than your surfaces and tabletops. Choose from modern glass conference tables, traditional cocktail, end tables and much more.



#### metro series

Black







#### pedestal tables

A range of table-top sizes and materials with pedestals in various heights to fit any space.

#### soho series

| Black-Top Mini   | 18"H x 18"W | N72066 |
|------------------|-------------|--------|
| Black-Top Café   | 30"H x 24"W | N72069 |
| Black-Top Bistro | 42"H x 24"W | N72070 |
| Black-Top Café   | 30"H x 36"W | N72067 |
| Black-Top Bistro | 42"H x 36"W | N72068 |

#### chelsea series

| Butcher Block-Top Café   | 30"H x 30"W   | N72063  |
|--------------------------|