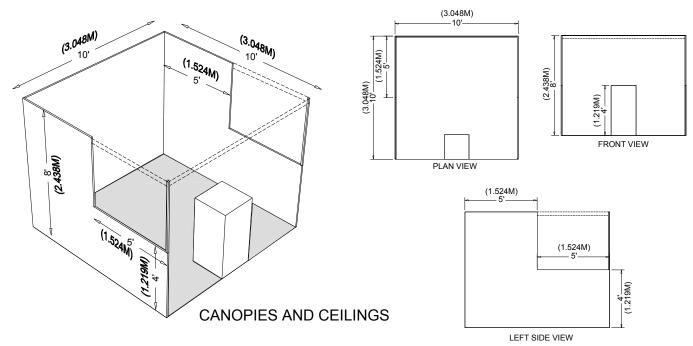

### **Canopies and Ceilings**

Canopies, including ceilings, umbrellas and canopy frames, can be either decorative or functional (such as to shade computer monitors from ambient light or to allow for hanging products). Canopies for Linear or Perimeter Booths should comply with Line-of-Sight requirements. (See "Use of Space" for Linear or Perimeter Booths).

The bottom of the canopy should not be lower than 7ft (2.13m) from the floor within 5ft (1.52m) of any aisle. Canopy supports should be no wider than three inches 3in (.08m). This applies to any booth configuration that has a sight line restriction, such as a Linear Booth. Fire and safety regulations in many facilities strictly govern the use of canopies, ceilings, and other similar coverings. Check with the appropriate local agencies prior to determining specific exhibition rules.