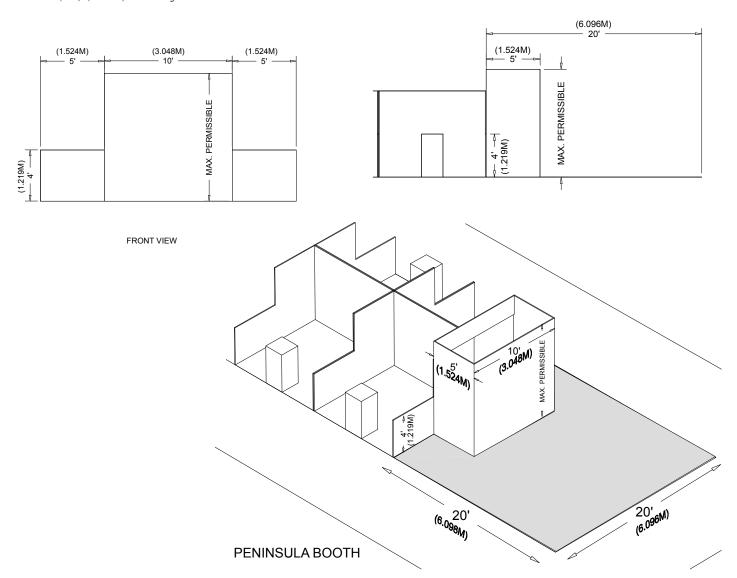

# Peninsula Booth

A Peninsula Booth is exposed to aisles on three sides, and comprised of a minimum of four booths. There are two types of Peninsula Booths: (a) one which backs to Linear Booths, and (b) one which backs to another Peninsula Booth and is referred to as a "Split Island Booth."

### **Dimensions**

A Peninsula Booth is usually 20ft by 20ft (6.10m by 6.10m) or larger. When a Peninsula Booth backs up to two Linear Booths, the back wall is restricted to 4ft (1.22m) high within 5ft (1.52m) of each aisle, permitting adequate line of sight for the adjoining Linear Booths. (See Line-of-Sight exception on page 8.) A typical maximum height range allowance is 16ft to 20ft (4.88m to 6.10m), including signage for the center portion of the back wall. Double-sided signs, logos and graphics shall be set back ten feet (10') (3.05m) from adjacent booths.