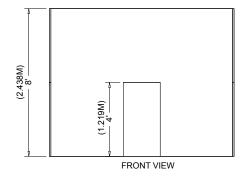

# **End-cap Booth**

An End-cap Booth is exposed to aisles on three sides and comprised of two booths.

### **Dimensions**

End-cap Booths are generally 10ft (3.05m) deep by 20ft (6.10m) wide. The maximum back wall height of 8ft (2.44m) is allowed only in the rear half of the booth space and within 5ft (1.52m) of the two side aisles, with a 4ft (1.22m) height restriction imposed on all materials in the remaining space forward to the aisle.