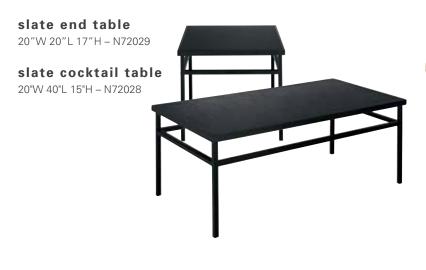

21.5"L 42.5"H - C210112





limerick® chair
By Herman Miller
Gray
18"W 18"L 33"H - C210108



signature loveseat

Black
33"W 60"L 33"H - N73091

Deeply comfortable sofa-style seating in a sleek, contemporary shape.

**signature chair** *Black*33"W 35"L 33"H – N71093



# lounge seating

Give your exhibit a casual yet practical look with Freeman's superior lounge seating. Pick from a large selection of couches, loveseats, chairs and barstools that are sure to take your exhibit design to the next level.



# tables

What Freeman always brings to the table is professionalism, and nothing says more about your meeting space and/or show site than your surfaces and tabletops. Choose from modern glass conference tables, traditional cocktail, end tables and much more.



#### metro series

Black







#### pedestal tables

A range of table-top sizes and materials with pedestals in various heights to fit any space.

#### soho series

| Black-Top Mini   | 18"H x 18"W | N72066 |
|------------------|-------------|--------|
| Black-Top Café   | 30"H x 24"W | N72069 |
| Black-Top Bistro | 42"H x 24"W | N72070 |
| Black-Top Café   | 30"H x 36"W | N72067 |
| Black-Top Bistro | 42"H x 36"W | N72068 |

#### chelsea series

| Butcher Block-Top Café   | 30"H x 30"W   | N72063  |
|--------------------------|---------------|---------|
|                          | 30"H x 36"W   | N72064  |
| Butcher Block-Top Bistro | 42"H x 30"W   | N720163 |
|                          | 42"H × 36"\// | N720164 |



#### studio series

#### black end table

17"W 17"L 18"H - C115104

#### black cocktail table

3