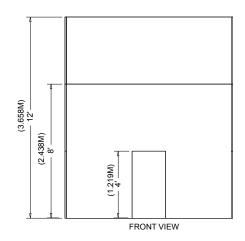

### **Dimensions**

For purposes of consistency and ease of layout and/ or reconfiguration, floor plan design in increments of 10ft (3.05m) has become the de facto standard in the United States. Therefore, unless constricted by space or other limitations, Linear Booths are most commonly 10ft (3.05m) wide and 10ft (3.05m) deep, i.e. 10ft by 10ft (3.05m by 3.05m). A maximum back wall height limitation of 8ft (2.44m) is generally specified.

### Use of Space

Regardless of the number of Linear Booths utilized, e.g. 10ft by 20ft (3.05m by 6.10m), 10ft by 30ft (3.05m by 9.14m), 10ft by 40ft (3.05m by12.19m), etc. display materials should be arranged in such a manner so as not to obstruct sight lines of neighboring exhibitors. The maximum height of 8ft (2.44m) is allowed only in the rear half of the booth space, with a 4ft (1.22m) height restriction imposed on all materials in the remaining space forward to the aisle. (See Line-of-Sight exception on page 8.) Note: When three or more Linear Booths are used in combination as a single exhibit space, the 4ft (1.22m) height limitation is applied only to that portion of exhibit space which is within 10ft (3.05m) of an adjoining booth.