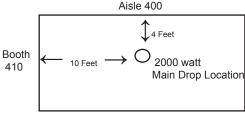

and billed on a time and material basis. Please complete and submit an Electrical Labor Order Form with your power order, along with a floor plan as described below.

#### Island Booths/Multiple Outlets

Floor plans are always required for Island Booths and orders for multiple outlet locations. The floor plan must indicate booth dimensions, surrounding booth numbers for orientation within the facility, each outlet location, required wattage or amperage and location for main drop. If power location in an island booth is not provided prior to show move-in, a location will be determined by Freeman in order to maintain delivery schedules. Relocation of the service will be charged on a time and material basis. See examples below: A grid is available at freemanco.com to print as a base layout.



Island Booth with one outlet



10 X 20 Booth with multiple outlets Labor Required

#### OTHER:

- 1. Labor is required for any and all electrical work over and above the installation of the main power drop. Please see the Electrical Labor form for complete details. Please complete the labor order form.
- 2. Dismantle labor will be automatically charged at 50% of the installation time and rounded to the nearest half hour.
- 3. All material and equipment provided by Freeman is for rental purposes only and remains the property of Freeman . All equipment will be removed at the close of the show by Freeman.
- 4. All equipment regardless of power source, must comply with Federal, State and local codes. Freeman reserves the right to inspect all electrical devices and connections to ensure comp