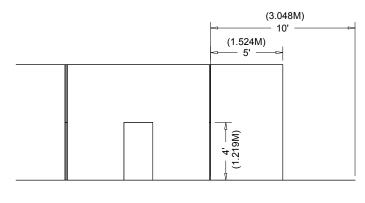

# **Perimeter Booth**

A Perimeter Booth is a Linear Booth that backs to an outside wall of the exhibit facility rather than to another exhibit.

### **Dimensions and Use of Space**

All guidelines for Linear Booths apply to Perimeter Booths except that the typical maximum back wall height is 12ft (3.66m).