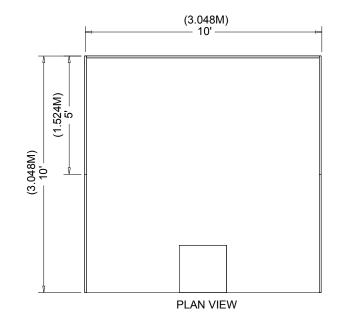

### **Dimensions**

For purposes of consistency and ease of layout and/ or reconfiguration, floor plan design in increments of 10ft (3.05m) has become the de facto standard in the United States. Therefore, unless constricted by space or other limitations, Linear Booths are most commonly 10ft (3.05m) wide and 10ft (3.05m) deep, i.e. 10ft by 10ft (3.05m by 3.05m). A maximum back wall height limitation of 8ft (2.44m) is generally specified.

### Use of Space

Regardless of the number of Linear Booths utilized, e.g. 10ft by 20ft (3.05m by 6.10m), 10ft by 30ft (3.05m by 9.14m), 10ft by 40ft (3.05m by12.19m), etc. display materials should be arranged in such a manner so as not to obstruct sight lines of neighboring exhibitors. The maximum height of 8ft (2.44m) is allowed only in the rear half of the booth space, with a 4ft (1.22m) height restriction imposed on all materials in the remaining space forward to the aisle. (See Line-of-Sight exception on page 8.) Note: When three or more Linear Booths are used in combination as a single exhibit space, the 4ft (1.22m) height limitation is applied only to that portion of exhibit space which is within 10ft (3.05m) of an adjoining booth.