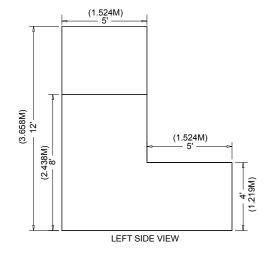

### **Dimensions**

For purposes of consistency and ease of layout and/ or reconfiguration, floor plan design in increments of 10ft (3.05m) has become the de facto standard in the United States. Therefore, unless constricted by space or other limitations, Linear Booths are most commonly 10ft (3.05m) wide and 10ft (3.05m) deep, i.e. 10ft by 10ft (3.05m by 3.05m). A maximum back wall height limitation of 8ft (2.44m) is generally specified.

### Use of Space

Regardless of the number of Linear Booths utilized, e.g. 10ft by 20ft (3.05m by 6.10m), 10ft by 30ft (3.05m by 9.14m), 10ft by 40ft (3.05m by12.19m), etc. display materials should be arranged in such a manner so as not to obstruct sight lines of neighboring exhibitors. The maximum height of 8ft (2.44m) is allowed only in the rear half of the booth space, with a 4ft (1.22m) height restriction imposed on all materials in the remaining space forward to the aisle. (See Line-of-Sight exception on page 8.) Note: When three or more Linear Booths are used in combination as a single exhibit space, the 4ft (1.22m) height limitation is applied only to that portion of exhibit space which is within 10ft (3.05m) of an adjoining booth.