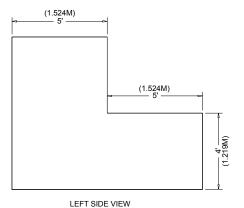

# **End-cap Booth**

An End-cap Booth is exposed to aisles on three sides and comprised of two booths.

### **Dimensions**

End-cap Booths are generally 10ft (3.05m) deep by 20ft (6.10m) wide. The maximum back wall height of 8ft (2.44m) is allowed only in the rear half of the booth space and within 5ft (1.52m) of the two side aisles, with a 4ft (1.22m) height restriction imposed on all materials in the remaining space forward to the aisle.

LEFT SIDE VIEW