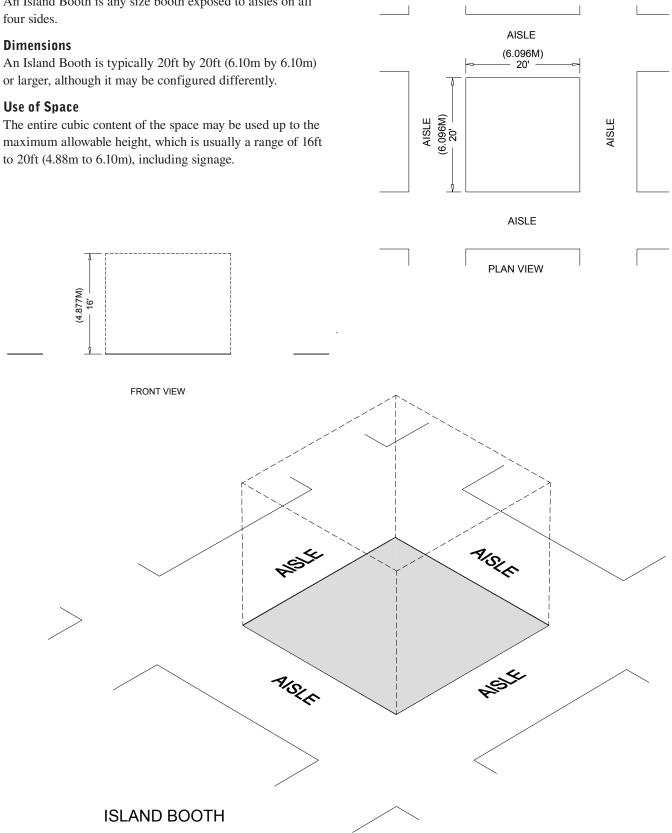

ncluding signage for the center portion of the back wall. Double-sided signs, logos and graphics shall be set back ten feet (10') (3.05m) from adjacent booths.





# **Split Island Booth**

A Split Island Booth is a Peninsula Booth which shares a common back wall with another Peninsula Booth. The entire cubic content of this booth may be used, up to the maximum allowable height, without any back wall Line-of-Sight restrictions. A typical maximum height range allowance is 16ft to 20ft (4.88m to 6.10m), including signage. The entire cubic content of the space may be used up to the maximum allowable height. Double-sided signs, logos and graphics shall be set back ten feet (10') (3.05m) from adjacent booths.





# **Island Booth**

An Island Booth is any size booth exposed to aisles on all



# Extended Header Booth 20ft (6.10m) or Longer

An Extended Header Booth is a Linear Booth 20ft (6.10m) or longer with a center extended header.

### **Dimensions and Use of Space**

All guidelines for Linear Booths apply to Extended Header Booths, except that the center extended header has a maximum height of 8ft (2.44m), a maximum width of 20 percent of the length of the booth, and a maximum depth of 9ft (2.7m) from the back wall.





# **Other Important Considerations**

### **Canopies and Ceilings**

Canopies, including ceilings, umbrellas and canopy frames, can be either decorative or functional (such as to shade computer monitors from ambient light or to allow for hanging products). Canopies for Linear or Perimeter Booths should comply with Line-of-Sight requirements. (See "Use of