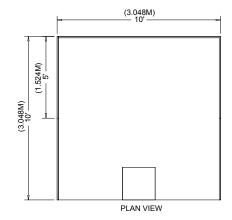

# **End-cap Booth**

An End-cap Booth is exposed to aisles on three sides and comprised of two booths.

### **Dimensions**

End-cap Booths are generally 10ft (3.05m) deep by 20ft (6.10m) wide. The maximum back wall height of 8ft (2.44m) is allowed only in the rear half of the booth space and within 5ft (1.52m) of the two side aisles, with a 4ft (1.22m) height restriction imposed on all materials in the remaining space forward to the aisle.