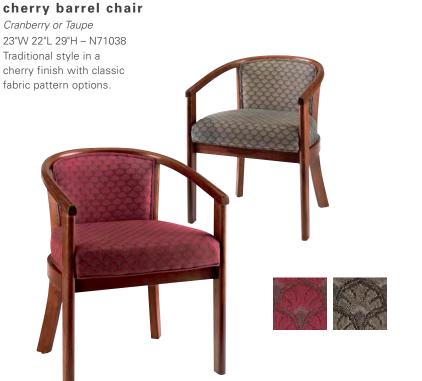

| OPER DELI                       |              |                   |         |



# FURNISHING **ESSENTIALS**

# seating

When it comes to basic seating needs, look no further than Freeman. Our wide array of well-designed modern chairs, armchairs and stools will serve any exhibitor's show space requirements.

### diva series

Natural blonde wood and matte chrome finish highlight this sleek Italian design.

### diva counter stool

17"W 16"L 36"H – N71092 The intermediate 25" seating height makes this stool ideal for theater or demo areas.

### diva chair



**gray gaslift stool** 24"W 20"L 46"H With Arms – N71048 No Arms – N71047

### gray gaslift chair

26"W 20"L 38"H With Arms – N71046 No Arms – N71045

Telescoping height adjustment; five-caster base rolls with ease.

### seating



**executive chair** *Black Tweed* 28"W 25"L 45"H – N71044



### black diamond side chair

21"W 23"L 32"H - N71089

### **black diamond armchair** 20"W 21"L 33"H – N71090

### diplomat chair



### seating

### **limerick® stool by Herman Miller** *Gray* 18"W 17.75"L 44"H – C210109

### **limerick® chair by Herman Miller** *Gray* 18"W 17.75"L 33"H – C210108





black diamond stool

22"W 18"L 46"H – N71088



# lounge seating

Give your exhibit a casual yet practical look with Freeman's superior lounge seating. Pick from a large selection of couches, loveseats, chairs and barstools that are sure to take your exhibit design to the next level.



### signature loveseat

Black 33"W 60"L 33"H – N73091 Deeply comfortable sofa-style seating in a sleek, contemporary shape.

### **signature chai