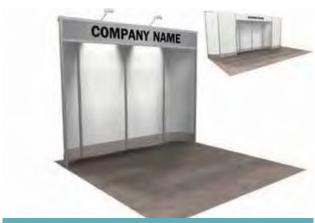

### **BOOTH EQUIPMENT**

Each 10' x 10' booth will be set with 8' high RED / BLUE / BLACK back drape, 3' high BLACK side dividers, and a 7" x 44" identification sign.