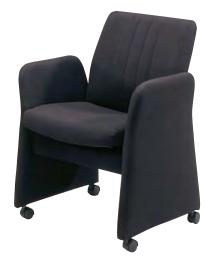

chair

White Vinyl/Chrome Base 28"L 26"D 28"H – 810819



## fusion chair (black/white)

White/Black High Density Plastic 19"L 21"D 32"H - 810838



iso mesh pull-up chair Black Vinyl/Black Steel 26"L 24"D 38"H – 810707



# occasional chairs

## **razor armless chair** *High Density Plastic* 15.38″L 15.5″D 30.5″H – 810837



**panton chair** White Plastic 20"L 24"D 33"H – 81017



**new york chair** *Onyx/Maple Wood/Chrome* 23"L 32"D 33"H – 81090



**jetson chair** Black Vinyl/Black Steel 19"L 18"D 31"H – 810702



## berlin stack chair

White & Red Plastic/Chrome – 810811 White & Black Plastic/Chrome – 810810 18"L 22"D 32"H





# conference chairs

## luxor executive chair

Black Leather 27"L 28"D 47"H Adjustable – 810807



tilt executive chair

*Onyx Fabric* 26"L 25"D 34"H – 81075



### **pro executive chair** *White Vinyl* 27.5"L 27.5"D 45.7"H – 810844



## perth highback chair

Black Leather/Chrome 23"L 21"D 43"H Adjustable – 810813



# conference chairs

## altura conference/ guest chair Black Fabric/Black Steel

25"L 20"D 34"H - 81063



altura junior executive chair Black Fabric 25"L 25"D 37"H

Adjustable – 81073



**flex chair** Black Plastic/Chrome 24"L 22"D 31"H – 81018



# bars & barstools

## martini bar

Gray metal rounded bar with frosted glass top and chrome legs 67"L 50"D 47"H – Radius 76.5" – 8501

#### possible configurations:





#### lift barstool

Gray Vinyl/Chrome 15" Round 23-33.5"H Adjustable – 810842



**ICE barstool** *Transparent/Chrome Legs* 16.75″L 16″D 37.75″H – 810815



Tables in coordinating colors are available upon request.

#