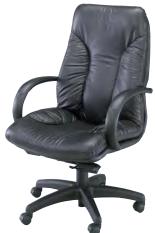

e Vinyl/Chrome 17"L 19"D 35"H – 810846



## globus occasional chair

White Vinyl/Chrome Base 28"L 26"D 28"H – 810819



## fusion chair (black/white)

White/Black High Density Plastic 19"L 21"D 32"H - 810838



iso mesh pull-up chair Black Vinyl/Black Steel 26"L 24"D 38"H – 810707



# occasional chairs

## **razor armless chair** *High Density Plastic* 15.38″L 15.5″D 30.5″H – 810837



**panton chair** White Plastic 20"L 24"D 33"H – 81017



**new york chair** *Onyx/Maple Wood/Chrome* 23"L 32"D 33"H – 81090



**jetson chair** Black Vinyl/Black Steel 19"L 18"D 31"H – 810702



## berlin stack chair

White & Red Plastic/Chrome – 810811 White & Black Plastic/Chrome – 810810 18"L 22"D 32"H





# conference chairs

## luxor executive chair

Black Leather 27"L 28"D 47"H Adjustable – 810807



tilt executive chair

*Onyx Fabric* 26"L 25"D 34"H – 81075



### **pro executive chair** *White Vinyl* 27.5"L 27.5"D 45.7"H – 810844



## perth highback chair

Black Leather/Chrome 23"L 21"D 43"H Adjustable – 810813



# conference chairs

## altura conference/ guest chair Black Fabric/Black Steel

25"L 20"D 34"H - 81063



altura junior executive chair Black Fabric 25"L 25"D 37"H

Adjustable – 81073



**flex chair** Black Plastic/Chrome 24"L 22"D 31"H – 81018



# bars & barstools

## martini bar

Gray metal rounded bar with frosted glass top and chrome legs 67"L 50"D 47"H – Radius 76.5" – 8501

#### possible configurations:





#### lift barstool

Gray Vinyl/Chrome 15" Round 23-33.5"H Adjustable – 810842



**ICE barstool** *Transparent/Chrome Legs* 16.75″L 16″D 37.75″H – 810815