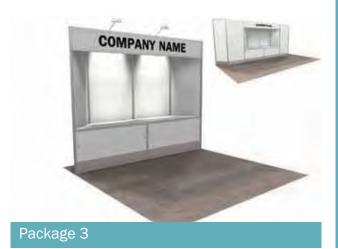

### **BOOTH EQUIPMENT**

Each 10' x 10' booth will be set with 8' high RED / BLUE / BLACK back drape, 3' high BLACK side dividers, and a 7" x 44" identification sign.