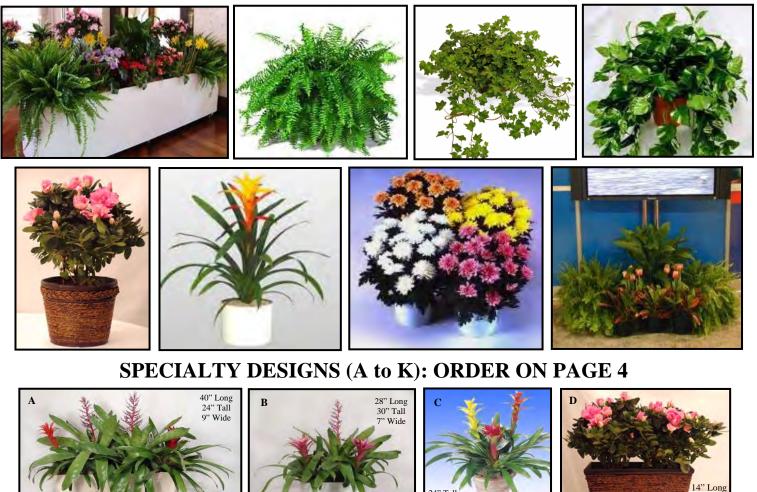

| No purchase orders will be accepted.  |
| To ensure availability, order early.<br>No refunds for advance orders or units not utilized<br>Please return units within one hour of the close of the<br>Non-returned units recovered by RCS will be charged<br>Lost or damaged units will be charged a replacement | ged a full delivery charge.           |

I agree to the above terms and conditions \_

(signature required for faxed or mailed in orders)



## FLORAL EXPOSITIONS

2100 Premier Row Orlando, FL 32809 Email: orders@floralexpo.net Phone: 407-855-0339 Fax: 407-855-0242

## PROFESSIONAL FLORAL (A TO Z): ORDER ON PAGE 4



## **GREEN PLANTS 3FT – 8FT: ORDER ON PAGE 4**



## **BLOOMING, FERNS, IVY & POTHOS: ORDER ON PAGE 4**





\$95





130



24" Tall

30"in

Diameter

\$95

\$75



14" Tall

8" Wide

### FLORAL EXPOSITIONS

|                                                                                                                                                                                                                                                                                                                                                                                                                                                                                                                                                                                | PROFESSIONAL FLORAL<br>Fresh Floral (A thru Z)