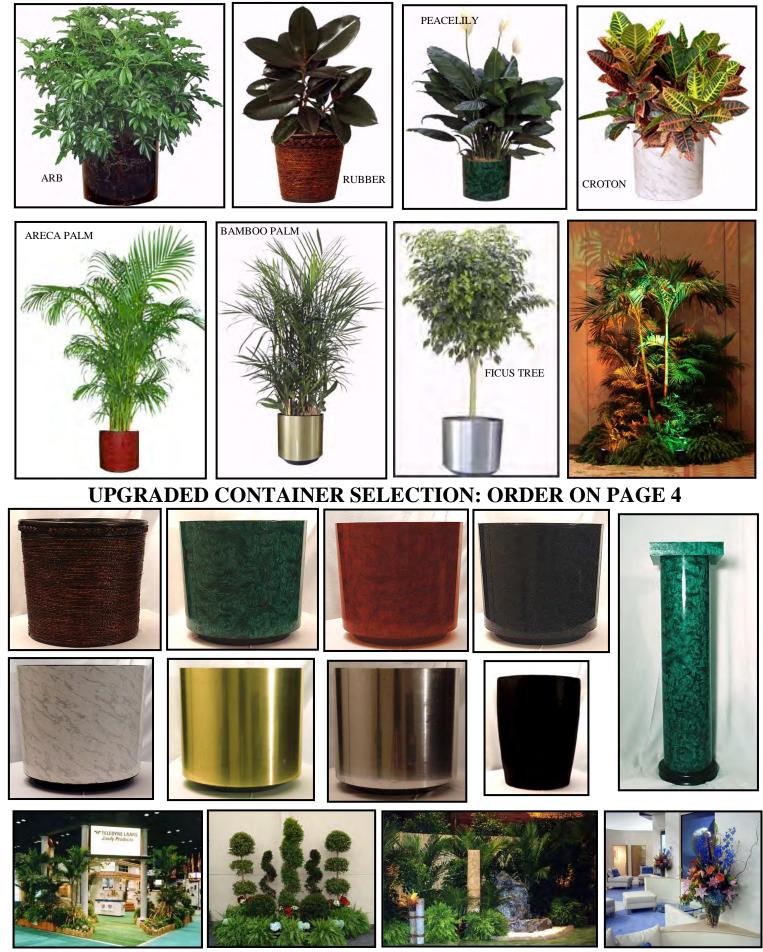

| No purchase orders will be accepted.  |
| To ensure availability, order early.<br>No refunds for advance orders or units not utilized<br>Please return units within one hour of the close of the<br>Non-returned units recovered by RCS will be charged<br>Lost or damaged units will be charged a replacement | ged a full delivery charge.           |

I agree to the above terms and conditions \_

(signature required for faxed or mailed in orders)



## FLORAL EXPOSITIONS

2100 Premier Row Orlando, FL 32809 Email: orders@floralexpo.net Phone: 407-855-0339 Fax: 407-855-0242

## PROFESSIONAL FLORAL (A TO Z): ORDER ON PAGE 4



## **GREEN PLANTS 3FT – 8FT: ORDER ON PAGE 4**



## **BLOOMING, FERNS, IVY & POTHOS: ORDER ON PAGE 4**





\$95





130



24" Tall

30"in

Diameter

\$95

\$75



14" Tall

8" Wide

### FLORAL EXPOSITIONS

|                                                                                                                                                                                                                                                                                                                                                                                                                                                                                                                                                                                | PROFESSIONAL FLORAL<br>Fresh Floral (A thru Z)