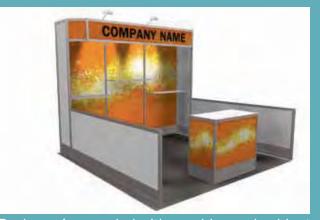

### **BOOTH EQUIPMENT**

Each 10' x 10' booth will be set with 8' high RED / BLUE / BLACK back drape, 3' high BLACK side dividers, and a 7" x 44" identification sign.