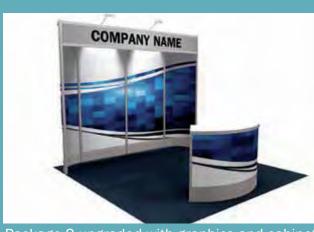

### **BOOTH EQUIPMENT**

Each 10' x 10' booth will be set with 8' high RED / BLUE / BLACK back drape, 3' high BLACK side dividers, and a 7" x 44" identification sign.