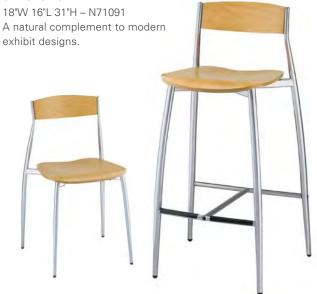

| OF                | PCS     |
|              |                                                            | PLACE ON                        | BOVE LABELS<br>E ON EACH F<br>DRE LABELS / | PIECE SHIPF | PED TO EI | NSURE PF        | OPER DELI                       |              |                   |         |



# FURNISHING **ESSENTIALS**

# seating

When it comes to basic seating needs, look no further than Freeman. Our wide array of well-designed modern chairs, armchairs and stools will serve any exhibitor's show space requirements.

### diva series

Natural blonde wood and matte chrome finish highlight this sleek Italian design.

### diva counter stool

17"W 16"L 36"H – N71092 The intermediate 25" seating height makes this stool ideal for theater or demo areas.

### diva chair



**gray gaslift stool** 24"W 20"L 46"H With Arms – N71048 No Arms – N71047

### gray gaslift chair

26"W 20"L 38"H With Arms – N71046 No Arms – N71045

Telescoping height adjustment; five-caster base rolls with ease.

### seating



**executive chair** *Black Tweed* 28"W 25"L 45"H – N71044



### black diamond side chair

21"W 23"L 32"H - N71089

### **black diamond armchair** 20"W 21"L 33"H – N71090

### diplomat chair



### seating

### **limerick® stool by Herman Miller** *Gray* 18"W 17.75"L 44"H – C210109

### **limerick® chair by Herman Miller** *Gray* 18"W 17.75"L 33"H – C210108





black diamond stool

22"W 18"L 46"H – N71088



# lounge seating

Give your exhibit a casual yet practical look with Freeman's superior lounge seating. Pick from a large selection of couches, loveseats