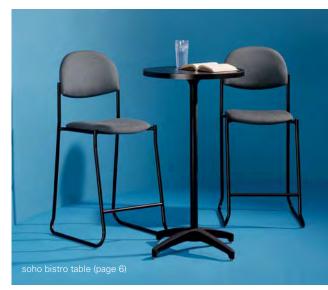

### **BOOTH EQUIPMENT**

Each 10' x 10' booth will be set with 8' high RED / BLUE / BLACK back drape, 3' high BLACK side dividers, and a 7" x 44" identification sign.

### **EXHIBIT HALL CARPET**

The exhibit hall is carpeted.