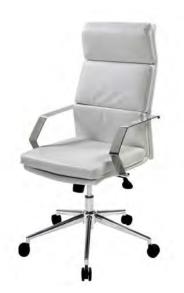

(black/white)

White/Black High Density Plastic 19"L 21"D 32"H - 810838



iso mesh pull-up chair Black Vinyl/Black Steel 26"L 24"D 38"H – 810707



# occasional chairs

## **razor armless chair** *High Density Plastic* 15.38″L 15.5″D 30.5″H – 810837



**panton chair** White Plastic 20"L 24"D 33"H – 81017



**new york chair** *Onyx/Maple Wood/Chrome* 23"L 32"D 33"H – 81090



**jetson chair** Black Vinyl/Black Steel 19"L 18"D 31"H – 810702



## berlin stack chair

White & Red Plastic/Chrome – 810811 White & Black Plastic/Chrome – 810810 18"L 22"D 32"H





# conference chairs

## luxor executive chair

Black Leather 27"L 28"D 47"H Adjustable – 810807



tilt executive chair

*Onyx Fabric* 26"L 25"D 34"H – 81075



### **pro executive chair** *White Vinyl* 27.5"L 27.5"D 45.7"H – 810844



## perth highback chair

Black Leather/Chrome 23"L 21"D 43"H Adjustable – 810813



# conference chairs

## altura conference/ guest chair Black Fabric/Black Steel

25"L 20"D 34"H - 81063



altura junior executive chair Black Fabric 25"L 25"D 37"H

Adjustable – 81073



**flex chair** Black Plastic/Chrome 24"L 22"D 31"H – 81018



# bars & barstools

## martini bar

Gray metal rounded bar with frosted glass top and chrome legs 67"L 50"D 47"H – Radius 76.5" – 8501

#### possible configurations:





#### lift barstool

Gray Vinyl/Chrome 15" Round 23-33.5"H Adjustable – 810842



**ICE barstool** *Transparent/Chrome Legs* 16.75″L 16″D 37.75″H – 810815



Tables in coordinating colors are available upon request.

# bars & barstools

## ohio barstool

Gray Fabric/Chrome – 810100 Red Fabric/