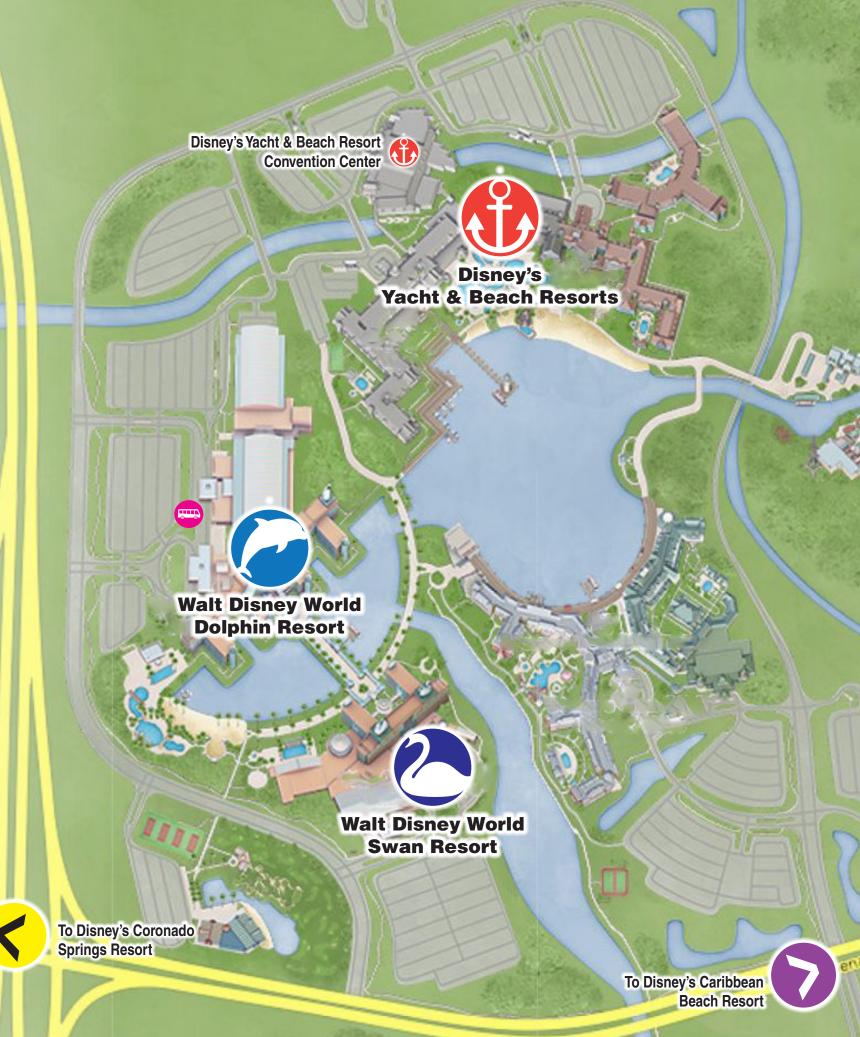

## **MAP KEY & PROGRAMMING**

Walt Disney World Dolphin Hotel (HEADQUARTERS & PROGRAMMING)

- Registration
- Presenters' Coffee
- TMS2015 Exhibit
- Poster Session
- Technical Sessions on the following topics:
- Additive Manufacturing and Joining Processes
- Advanced Materials Properties and Performance
- Functional Materials and Nanomaterials (Energy Storage and Nanomaterials focus)
- ICME and Computational Modeling
- Light Metals

Walt Disney World Swan Hotel (HEADQUARTERS & PROGRAMMING)

- Technical Sessions on the following topics:
  - Advanced Characterization of Materials
  - Advances in Processing and Fabrication
  - Functional Materials and Nanomaterials (Energy and Biomaterials focus)

**Disney's Yacht & Beach Resorts** (PROGRAMMING AT CONVENTION CENTER)

- Opening Celebration
- Awards Banquet & Ceremony
- Materials Bowl
- Technical Sessions on the following topics:
- Engineering Solutions for Sustainability
- Extraction and Processing
- Functional Materials and Nanomaterials (Thermoelectric and Solar Cell focus)
- Nuclear Reactor Materials and Fuels
- Materials for Energy and Sustainability

Disney's Coronado Springs Resort

Disney's Caribbean Beach Resort

**Shuttle to Meeting Headquarters** 

**Shuttle Drop-Off** 