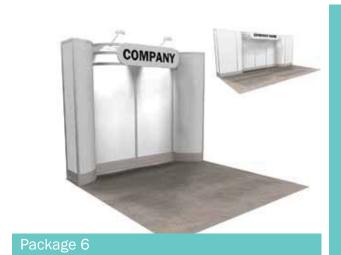

#### **BOOTH EQUIPMENT**

Each 10' x 10' booth will be set up with 8' high black, blue and brown back drape, 3' high black side dividers and a 7" x 44" one line identification sign.