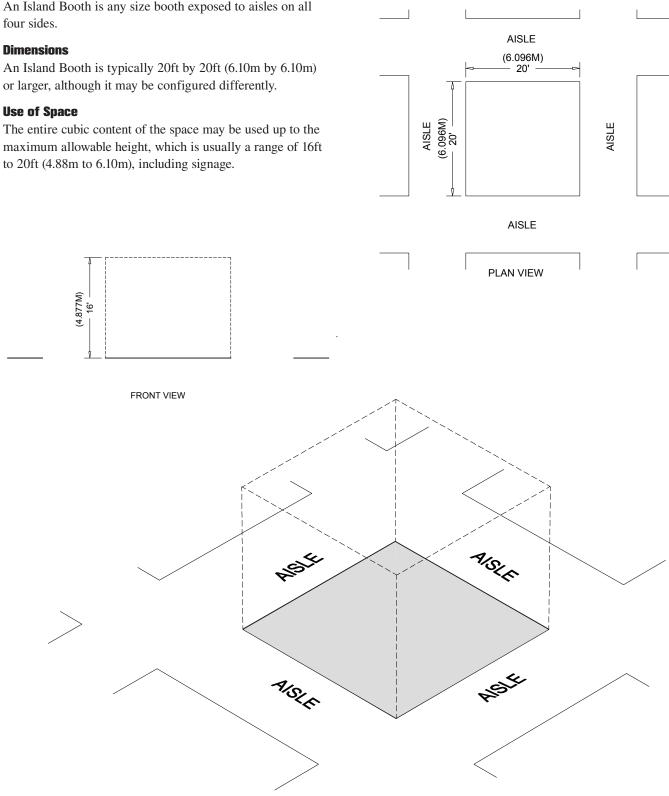

## **Island Booth**

An Island Booth is any size booth exposed to aisles on all

**ISLAND BOOTH** 

#### **Dimensions**

A Peninsula Booth is usually 20ft by 20ft (6.10m by 6.10m) or larger. When a Peninsula Booth backs up to two Linear Booths, the back wall is restricted to 4ft (1.22m) high within 5ft (1.52m) of each aisle, permitting adequate line of sight for the adjoining Linear Booths. (See Line-of-Sight exception on page 8.) A typical maximum height range allowance is 16ft to 20ft (4.88m to 6.10m), including signage for the center portion of the back wall. Double-sided signs, logos and graphics shall be set back ten feet (10') (3.05m) from adjacent booths.

## **Split Island Booth**

A Split Island Booth is a Peninsula Booth which shares a common back wall with another Peninsula Booth. The entire cubic content of this booth may be used, up to the maximum allowable height, without any back wall Line-of-Sight restrictions. A typical maximum height range allowance is 16ft to 20ft (4.88m to 6.10m), including signage. The entire cubic content of the space may be used up to the maximum allowable height. Double-sided signs, logos and graphics shall be set back ten feet (10') (3.05m) from adjacent booths.