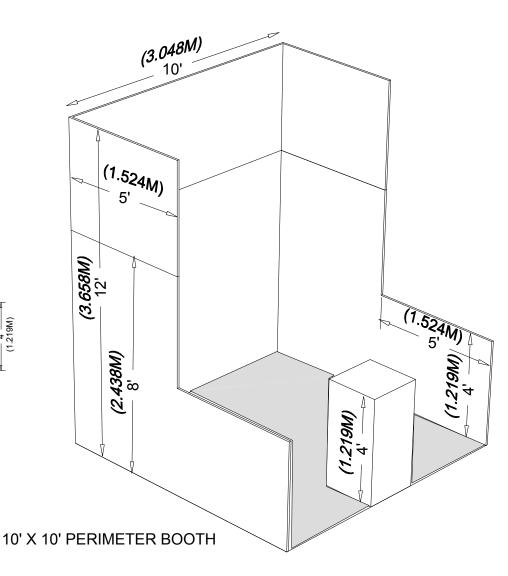

## **Perimeter Booth**

A Perimeter Booth is a Linear Booth that backs to an outside wall of the exhibit facility rather than to another exhibit.

### **Dimensions and Use of Space**

All guidelines for Linear Booths apply to Perimeter Booths except that the typical maximum back wall height is 12ft (3.66m).