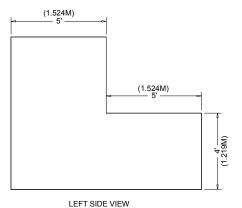

#### **Dimensions**

End-cap Booths are generally 10ft (3.05m) deep by 20ft (6.10m) wide. The maximum back wall height allowed is 8ft (2.44m) and the maximum back-wall width allowed is 10ft (3.05m) at the center of the back-wall with a maximum 5ft (1.52m) height on the two side aisles. Within 5' of the 2 side aisles, the maximum height for any display materials is 4'.

LEFT SIDE VIEW

(3.048M)

10'

(1.524M)

(1.524M)