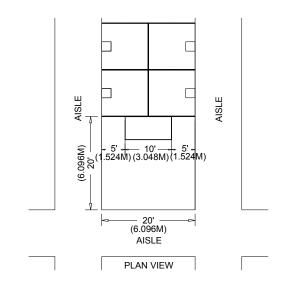

## **Peninsula Booth**

A Peninsula Booth is exposed to aisles on three sides, and comprised of a minimum of four booths. There are two types of Peninsula Booths: (a) one which backs to Linear Booths, and (b) one which backs to another Peninsula Booth and is referred to as a "Split Island Booth."

#### **Dimensions**

A Peninsula Booth is usually 20ft by 20ft (6.10m by 6.10m) or larger. When a Peninsula Booth backs up to two Linear Booths, the back wall is restricted to 4ft (1.22m) high within 5ft (1.52m) of each aisle, permitting adequate line of sight for the adjoining Linear Booths. (See Line-of-Sight exception on page 8.) A typical maximum height range allowance is 16ft to 20ft (4.88m to 6.10m), including signage for the center portion of the back wall. Double-sided signs, logos and graphics shall be set back ten feet (10') (3.05m) from adjacent booths.