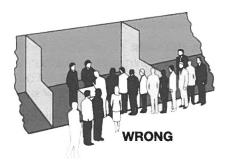

#### **Use of Space**

Regardless of the number of Linear Booths utilized, e.g. 10ft by 20ft (3.05m by 6.10m), 10ft by 30ft (3.05m by 9.14m), 10ft by 40ft (3.05m by12.19m), etc. display materials should be arranged in such a manner so as not to obstruct sight lines of neighboring exhibitors. The maximum height of 8ft (2.44m) is allowed only in the rear half of the booth space, with a 4ft (1.22m) height restriction imposed on all materials in the remaining space forward to the aisle. (See Line-of-Sight exception on page 8.) Note: When three or more Linear Booths are used in combination as a single exhibit space, the 4ft (1.22m) height limitation is applied only to that portion of exhibit space which is within 10ft (3.05m) of an adjoining booth.