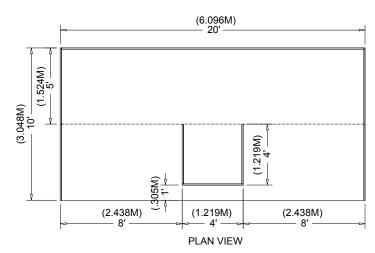

## **End-cap Booth**

An End-cap configuration is essentially an in-line (linear) booth placed in the position of a Peninsula or Split Island. For shows that have Line-of-Sight rules and not cubic content, this configuration must follow the dimensions below. For shows that have cubic content rules, the space may be used without restriction.

#### **Dimensions**

End-cap Booths are generally 10ft (3.05m) deep by 20ft (6.10m) wide. The maximum back wall height allowed is 8ft (2.44m) and the maximum back-wall width allowed is 10ft (3.05m) at the center of the back-wall with a maximum 5ft (1.52m) height on the two side aisles. Within 5' of the 2 side aisles, the maximum height for any display materials is 4'.