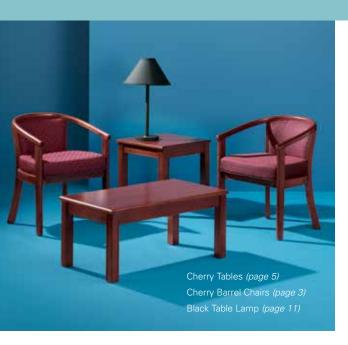

als in various heights to fit any space.

#### soho series

| Black-Top Mini   | 18" Round 18"H | N72066 |
|------------------|----------------|--------|
| Black-Top Café   | 24" Round 30"H | N72069 |
| Black-Top Bistro | 24" Round 42"H | N72070 |
| Black-Top Café   | 36" Round 30"H | N72067 |
| Black-Top Bistro | 36" Round 42"H | N72068 |



#### chelsea series

| Butcher Block-Top Café   | 30" Round 30"H | N72063  |
|--------------------------|----------------|---------|
|                          | 36" Round 30"H | N72064  |
| Butcher Block-Top Bistro | 30" Round 42"H | N720163 |
|                          | 36" Round 42"H | N720164 |



#### metro series

Black



#### studio series

#### black end table

17"W 17"L 18"H - C115104

#### black cocktail table

36"W 20"L 15"H - C115103





# office furniture

When it's time to set up office, Freeman offers a wide selection of superior, professional pieces in eye-catching shapes and styles to suit any budget and/or design essential. From classic credenzas and bookcases to professional seating, we've got all your office furniture requirements.

#### office series

Cherry or Oak

#### five-foot desk

30"W 60"L 30"H Cherry - N74061 Oak - N74071

#### credenza

16"W 60"L 30"H Cherry - N74064 Oak - N74074

#### bookcase

12"W 36"L 72"H Cherry - N74065 Oak - N74075









#### milano table

42"W 84"L 29"H Blonde Top with Black Base - N72093 Black Top with Black Base - N72092

Freeman's latest seven-foot conference table, featuring clean curved lines and a wealth of work space.



#### luna table

36"W 72"L 29"H Black Top with B