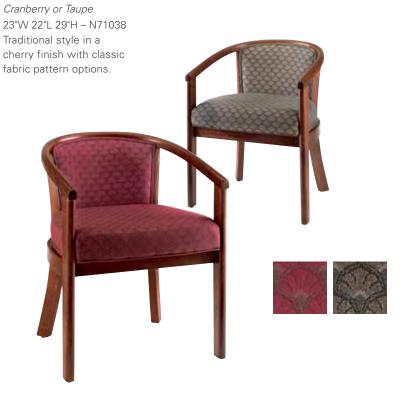

_\_\_ NO. \_\_\_ OF \_\_\_ PCS

THE ABOVE LABELS ARE PROVIDED FOR YOUR CONVENIENCE. PLACE ONE ON EACH PIECE SHIPPED TO ENSURE PROPER DELIVERY. IF MORE LABELS ARE NEEDED, COPIES ARE ACCEPTABLE.



# FURNISHING ESSENTIALS

# seating

When it comes to basic seating needs, look no further than Freeman. Our wide array of well-designed modern chairs, armchairs and stools will serve any exhibitor's show space requirements.

#### diva series

Natural blonde wood and matte chrome finish highlight this sleek Italian design.

#### diva counter stool

17"W 16"L 36"H – N71092 The intermediate 25" seating height makes this stool ideal for theater or demo areas.



#### gray gaslift stool

24"W 20"L 46"H With Arms – N71048 No Arms – N71047

#### gray gaslift chair



# seating

#### cherry barrel chair



### executive chair

Black Tweed 28"W 25"L 45"H - N71044



#### black diamond side chair



# **diplomat chair** *Black Diamond Fabric*

25"W 28"L 36"H – N710144
Comfortable, yet compact
for office or conference
table seating.

# seating

#### limerick® stool by Herman Miller

Gray

18"W 17.75"L 44"H - C210109



Gray

18"W 17.75"L 33"H - C210108



#### black diamond stool

22"W 18"L 46"H - N71088



# lounge seating

Give your exhibit a casual yet practical look with Freeman's superior lounge seating. Pick from a large selection

of couches, loveseats, chairs and barstools that are sure to take your exhibit design to the next level.



#### signature loveseat

Black

33"W 60"L 33"H - N73091

Deeply comfortable sofa-style seating

in a sleek, contemporary shape.

#### signature chair