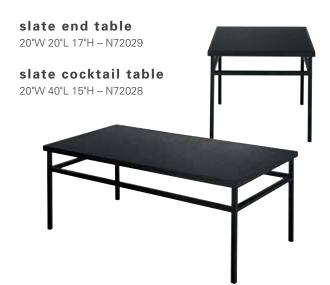

nd table

20"W 20"L 20"H - N72027





### tables

#### pedestal tables

A range of table-top sizes and materials with pedestals in various heights to fit any space.

#### soho series

| Black-Top Mini   | 18" Round 18"H | N72066 |
|------------------|----------------|--------|
| Black-Top Café   | 24" Round 30"H | N72069 |
| Black-Top Bistro | 24" Round 42"H | N72070 |
| Black-Top Café   | 36" Round 30"H | N72067 |
| Black-Top Bistro | 36" Round 42"H | N72068 |



#### chelsea series

| Butcher Block-Top Café   | 30" Round 30"H | N72063  |
|--------------------------|----------------|---------|
|                          | 36" Round 30"H | N72064  |
| Butcher Block-Top Bistro | 30" Round 42"H | N720163 |
|                          | 36" Round 42"H | N720164 |



#### metro series

Black



#### studio series

#### black end table

17"W 17"L 18"H - C115104

#### black cocktail table

36"W 20"L 15"H - C115103





# office furniture

When it's time to set up office, Freeman offers a wide selection of superior, professional pieces in eye-catching shapes and styles to suit any budget and/or design essential. From classic credenzas and bookcases to professional seating, we've got all your office furniture requirements.

#### office series

Cherry or Oak

#### five-foot desk

30"W 60"L 30"H Cherry - N74061 Oak - N74071

#### credenza

16"W 60"L 30"H Cherry - N74064 Oak - N74074

#### bookcase

12"W 36"L 72"H Cherry - N74065 Oak - N74075









#### milano table

42"W 84"L 29"H Blonde Top with Black Base - N72093 Black Top with Black Base - N72092

Freeman's latest seven-foot c