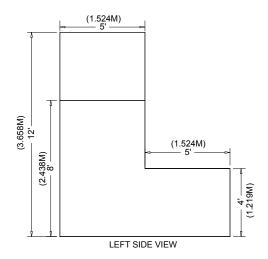

#### **Dimensions**

End-cap Booths are generally 10ft (3.05m) deep by 20ft (6.10m) wide. The maximum back wall height allowed is 8ft (2.44m) and the maximum back-wall width allowed is 10ft (3.05m) at the center of the back-wall with a maximum 5ft (1.52m) height on the two side aisles. Within 5' of the 2 side aisles, the maximum height for any display materials is 4'.

LEFT SIDE VIEW

(3.048M)

10'

(1.524M)

(1.524M)