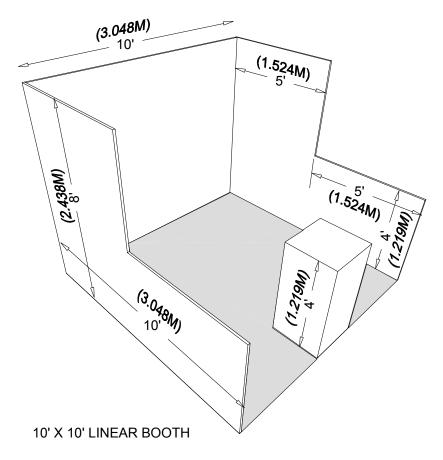

#### **Dimensions**

End-cap Booths are generally 10ft (3.05m) deep by 20ft (6.10m) wide. The maximum back wall height allowed is 8ft (2.44m) and the maximum back-wall width allowed is 10ft (3.05m) at the center of the back-wall with a maximum 5ft (1.52m) height on the two side aisles. Within 5' of the 2 side aisles, the maximum height for any display materials is 4'.

LEFT SIDE VIEW

(3.048M)

10'

(1.524M)

(1.524M)