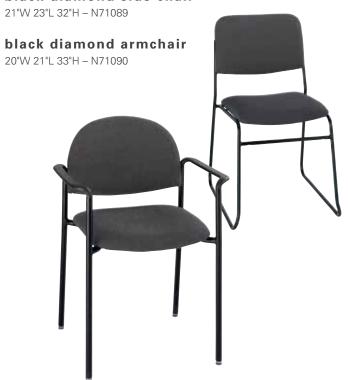

ON EACH PIECE SHIPPED TO ENSURE PROPER DELIVERY. IF MORE LABELS ARE NEEDED, COPIES ARE ACCEPTABLE.



# FURNISHING ESSENTIALS

# seating

When it comes to basic seating needs, look no further than Freeman. Our wide array of well-designed modern chairs, armchairs and stools will serve any exhibitor's show space requirements.

#### diva series

Natural blonde wood and matte chrome finish highlight this sleek Italian design.

#### diva counter stool

17"W 16"L 36"H – N71092 The intermediate 25" seating height makes this stool ideal for theater or demo areas.



#### gray gaslift stool

24"W 20"L 46"H With Arms – N71048 No Arms – N71047

#### gray gaslift chair



# seating

#### cherry barrel chair



### executive chair

Black Tweed 28"W 25"L 45"H - N71044



#### black diamond side chair



# **diplomat chair** *Black Diamond Fabric*

25"W 28"L 36"H – N710144
Comfortable, yet compact
for office or conference
table seating.

# seating

#### limerick® stool by Herman Miller

Gray

18"W 17.75"L 44"H - C210109



Gray

18"W 17.75"L 33"H - C210108



#### black diamond stool

22"W 18"L 46"H - N71088



# lounge seating

Give your exhibit a casual yet practical look with Freeman's superior lounge seating. Pick from a large selection

of couches, loveseats, chairs and barstools that are sure to take your exhibit design to the next level.



#### signature loveseat

Black

33"W 60"L 33"H - N73091

Deeply comfortable sofa-style seating

in a sleek, contemporary shape.

#### signature chair

Black

33"W 35"L 33"H - N71093



# tables

What Freeman always brings to the table is profes