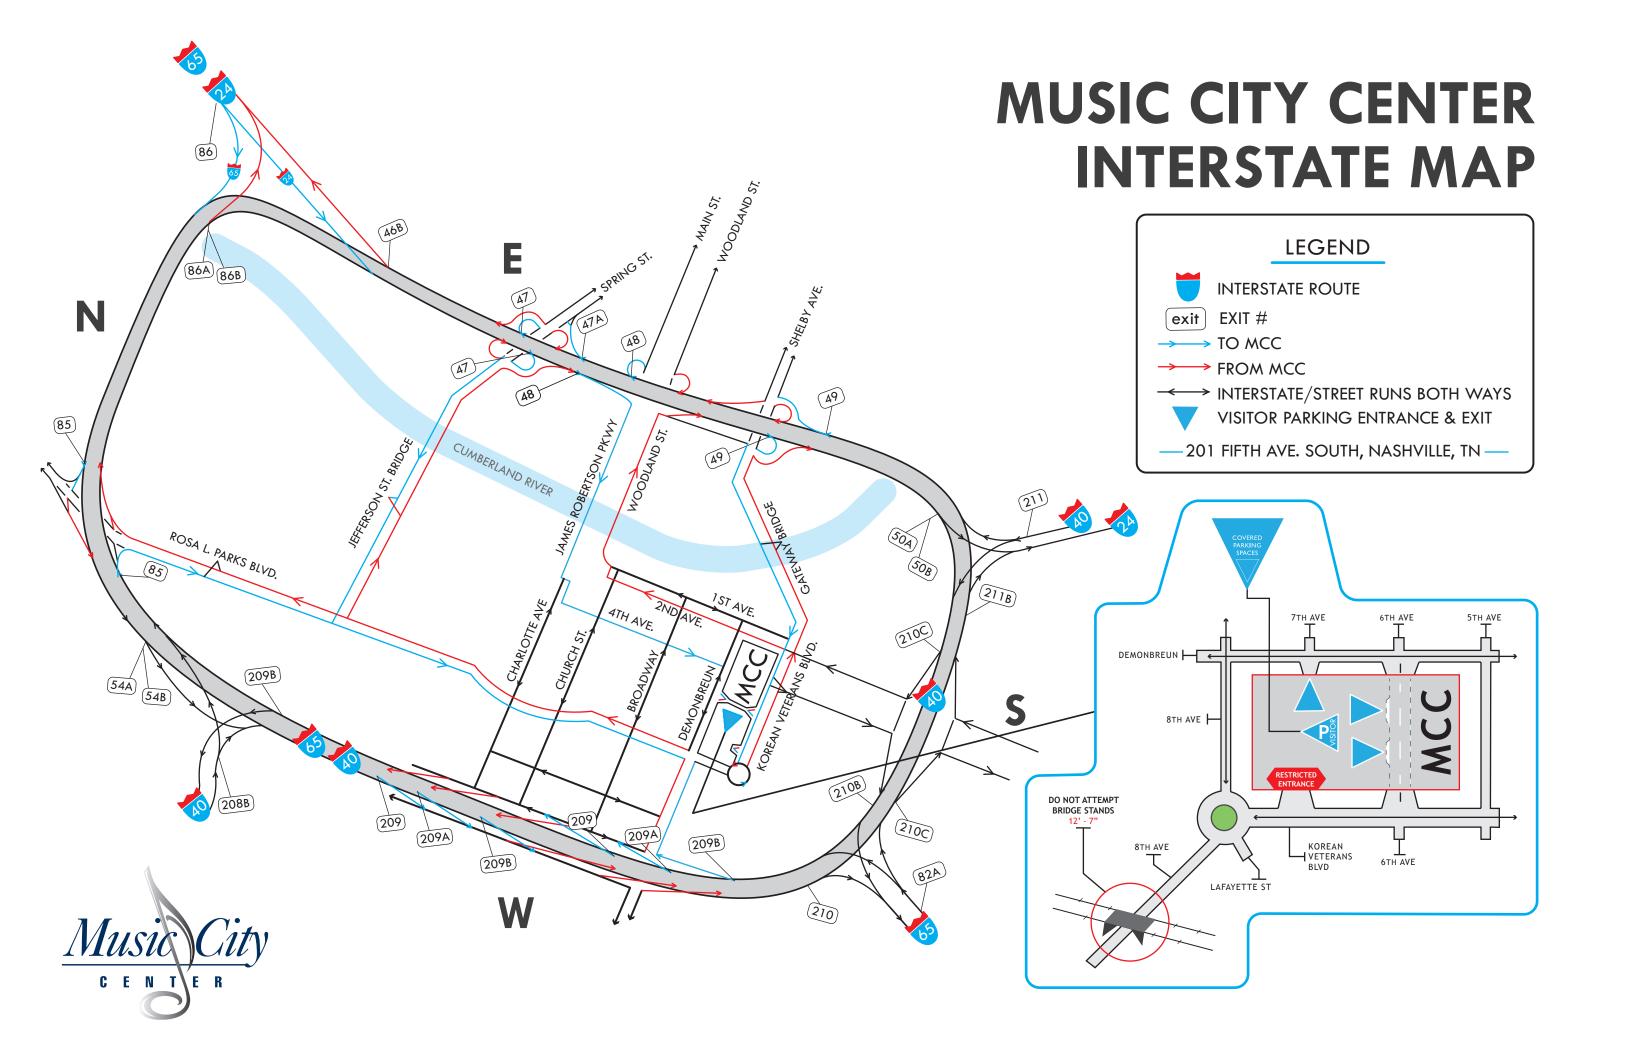

#### SHIPPING INFORMATION

Warehouse Shipping Address:

Exhibiting Company Name / Booth # \_\_\_\_\_

TMS 2016 - 145TH ANNUAL MEETING & EXHIBITION

C/O FREEMAN

1701 LEBANON PIKE CIRCLE

NASHVILLE, TN 37210

Freeman will accept crated, boxed or skidded materials beginning Thursday, January 14, 2016, at the above address. Material arriving after February 05, 2016 will be received at the warehouse with an additional after deadline charge. Warehouse materials are accepted at the warehouse Monday through Friday between the hours of 8:00 AM - 3:30 PM.

Show Site Shipping Address:

Exhibiting Company Name / Booth # \_\_\_\_
TMS 2016 - 145TH ANNUAL MEETING & EXHIBITION

C/O FREEMAN MUSIC CITY CENTER 700 KOREAN VETERANS BLVD NASHVILLE, TN 37203

Freeman will receive shipments at the exhibit facility beginning Saturday, February 13, 2016. Shipments arriving before this date may be refused by the facility. Any charges incurred for early freight accepted by the facility are the responsibility of the Exhibitor.