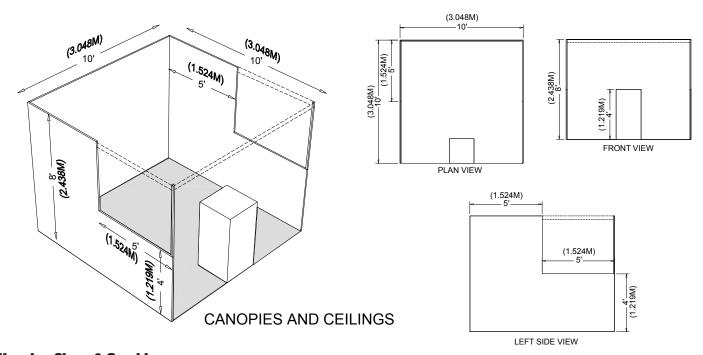

#### **Canopies and Ceilings**

Canopies, including ceilings, umbrellas and canopy frames, can be either decorative or functional (such as to shade computer monitors from ambient light or to allow for hanging products). Canopies for Linear or Perimeter Booths should comply with Line-of-Sight requirements. (See "Use of Space" for Linear or Perimeter Booths).

The bottom of the canopy should not be lower than 7ft (2.13m) from the floor within 5ft (1.52m) of any aisle. Canopy supports should be no wider than three inches 3in (.08m). This applies to any booth configuration that has a sight line restriction, such as a Linear Booth. Fire and safety regulations in many facilities strictly govern the use of canopies, ceilings and other similar coverings. Check with the appropriate local agencies prior to determining specific exhibition rules.