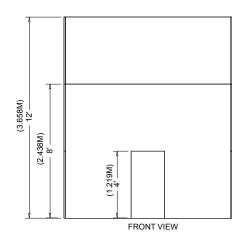

#### **Dimensions**

End-cap Booths are generally 10ft (3.05m) deep by 20ft (6.10m) wide. The maximum back wall height allowed is 8ft (2.44m) and the maximum back-wall width allowed is 10ft (3.05m) at the center of the back-wall with a maximum 5ft (1.52m) height on the two side aisles. Within 5' of the 2 side aisles, the maximum height for any display materials is 4'.

LEFT SIDE VIEW

(3.048M)

10'

(1.524M)

(1.524M)