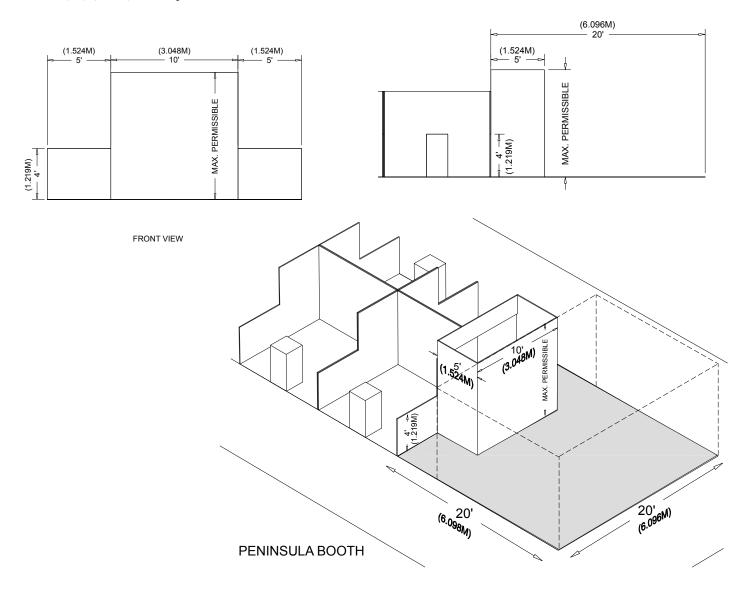

## **Peninsula Booth**

A Peninsula Booth is exposed to aisles on three sides, and comprised of a minimum of four booths. There are two types of Peninsula Booths: (a) one which backs to Linear Booths, and (b) one which backs to another Peninsula Booth and is referred to as a "Split Island Booth."

#### **Dimensions**

A Peninsula Booth is usually 20ft by 20ft (6.10m by 6.10m) or larger. When a Peninsula Booth backs up to two Linear Booths, the back wall is restricted to 4ft (1.22m) high within 5ft (1.52m) of each aisle, permitting adequate line of sight for the adjoining Linear Booths. (See Line-of-Sight exception on page 8.) A typical maximum height range allowance is 16ft to 20ft (4.88m to 6.10m), including signage for the center portion of the back wall. Double-sided signs, logos and graphics shall be set back ten feet (10') (3.05m) from adjacent booths.

## **Split Island Booth**

A Split Island Booth is a Peninsula Booth which shares a common back wall with another Peninsula Booth. The entire cubic content of this booth may be used, up to the maximum allowable height, without any back wall Line-of-Sight restrictions. A typical maximum height range allowance is 16ft to 20ft (4.88m to 6.10m), including signage. The entire cubic content of the space may be used up to the maximum allowable height. Double-sided signs, logos and graphics shall be set back ten feet (10') (3.05m) from adjacent booths.