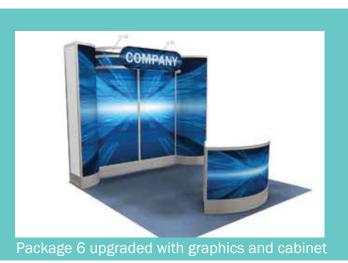

#### **BOOTH EQUIPMENT**

Each 10' x 10' booth will be set up with 8' high black, blue and brown back drape, 3' high black side dividers and a 7" x 44" one line identification sign.