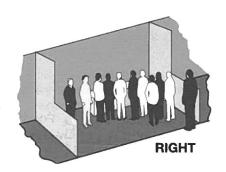

#### **Use of Space**

Regardless of the number of Linear Booths utilized, e.g. 10ft by 20ft (3.05m by 6.10m), 10ft by 30ft (3.05m by 9.14m), 10ft by 40ft (3.05m by12.19m), etc. display materials should be arranged in such a manner so as not to obstruct sight lines of neighboring exhibitors. The maximum height of 8ft (2.44m) is allowed only in the rear half of the booth space, with a 4ft (1.22m) height restriction imposed on all materials in the remaining space forward to the aisle. (See Line-of-Sight exception on page 8.) Note: When three or more Linear Booths are used in combination as a single exhibit space, the 4ft (1.22m) height limitation is applied only to that portion of exhibit space which is within 10ft (3.05m) of an adjoining booth.