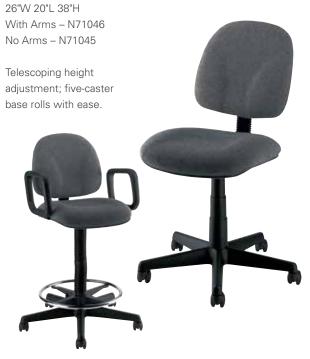

NO. \_\_\_ OF \_\_\_ PCS BOOTH NO: \_\_\_\_ NO. \_\_\_ OF \_\_\_ PCS

THE ABOVE LABELS ARE PROVIDED FOR YOUR CONVENIENCE. PLACE ONE ON EACH PIECE SHIPPED TO ENSURE PROPER DELIVERY. IF MORE LABELS ARE NEEDED, COPIES ARE ACCEPTABLE.



# FURNISHING ESSENTIALS

# seating

When it comes to basic seating needs, look no further than Freeman. Our wide array of well-designed modern chairs, armchairs and stools will serve any exhibitor's show space requirements.

#### diva series

Natural blonde wood and matte chrome finish highlight this sleek Italian design.

#### diva counter stool

17"W 16"L 36"H – N71092 The intermediate 25" seating height makes this stool ideal for theater or demo areas.



#### gray gaslift stool

24"W 20"L 46"H With Arms – N71048 No Arms – N71047

#### gray gaslift chair



# seating

#### cherry barrel chair



### executive chair

Black Tweed 28"W 25"L 45"H - N71044



#### black diamond side chair



# **diplomat chair** *Black Diamond Fabric*

25"W 28"L 36"H – N710144
Comfortable, yet compact
for office or conference
table seating.

# seating

#### limerick® stool by Herman Miller

Gray

18"W 17.75"L 44"H - C210109



Gray

18"W 17.75"L 33"H - C210108



#### black diamond stool

22"W 18"L 46"H - N71088



# lounge seating

Give your exhibit a casual yet practical look with Freeman's superior lounge seating. Pick from a large selection

of couches, loveseats, chairs and barstools that are sure to take your exhibit design to the next level.



#### signature loveseat

Black

33"W 60"L 33"H - N73091

Deeply comfortable sofa-style seating

in a sleek, cont