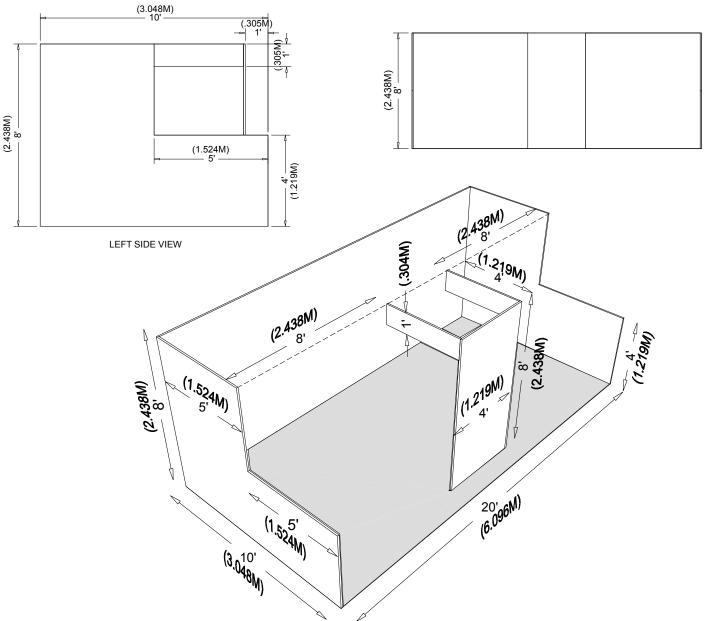

## Extended Header Booth 20ft (6.10m) or Longer

An Extended Header Booth is a Linear Booth 20ft (6.10m) or longer with a center extended header.

#### **Dimensions and Use of Space**

All guidelines for Linear Booths apply to Extended Header Booths, except that the center extended header has a maximum height of 8ft (2.44m), a maximum width of 20 percent of the length of the booth, and a maximum depth of 9ft (2.7m) from the back wall.

10' X 20' EXTENDED HEADER BOOTH