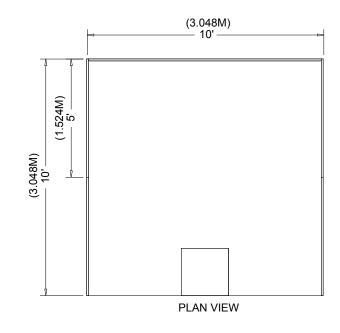

## **Perimeter Booth**

A Perimeter Booth is a Linear Booth that backs to an outside wall of the exhibit facility rather than to another exhibit.

### **Dimensions and Use of Space**

All guidelines for Linear Booths apply to Perimeter Booths except that the typical maximum back wall height is 12ft (3.66m).