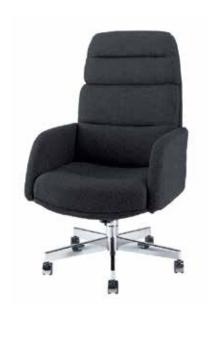

D FOR YOUR CONVENIENCE. PLACE ONE ON EACH PIECE SHIPPED TO ENSURE PROPER DELIVERY. IF MORE LABELS ARE NEEDED, COPIES ARE ACCEPTABLE.



# FURNISHING ESSENTIALS

# seating

When it comes to basic seating needs, look no further than Freeman. Our wide array of well-designed modern chairs, armchairs and stools will serve any exhibitor's show space requirements.

#### diva series

Natural blonde wood and matte chrome finish highlight this sleek Italian design.

#### diva counter stool

17"W 16"L 36"H – N71092 The intermediate 25" seating height makes this stool ideal for theater or demo areas.



#### gray gaslift stool

24"W 20"L 46"H With Arms – N71048 No Arms – N71047

#### gray gaslift chair



# seating

#### cherry barrel chair



### executive chair

Black Tweed 28"W 25"L 45"H - N71044



#### black diamond side chair



# **diplomat chair** *Black Diamond Fabric*

25"W 28"L 36"H – N710144
Comfortable, yet compact
for office or conference
table seating.

# seating

#### limerick® stool by Herman Miller

Gray

18"W 17.75"L 44"H - C210109



Gray

18"W 17.75"L 33"H - C210108



#### black diamond stool

22"W 18"L 46"H - N71088



# lounge seating

Give your exhibit a casual yet practical look with Freeman's superior lounge seating. Pick from a large selection

of couches, loveseats, chairs and barstools that are sure to take your exhibit design to the next level.



#### signature loveseat

Black

33"W 60"L 33"H - N73091

Deeply comfortable sofa-style seating

in a sleek, contemporary shape.

#### signature chair

Black

33"W 35"L 33"H - N71093



# tables

What Freeman alw