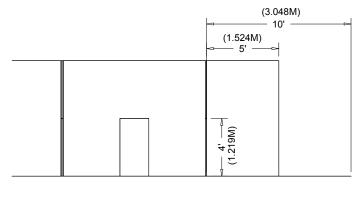

## **End-cap Booth**

An End-cap configuration is essentially an in-line (linear) booth placed in the position of a Peninsula or Split Island. For shows that have Line-of-Sight rules and not cubic content, this configuration must follow the dimensions below. For shows that have cubic content rules, the space may be used without restriction.

#### **Dimensions**

End-cap Booths are generally 10ft (3.05m) deep by 20ft (6.10m) wide. The maximum back wall height allowed is 8ft (2.44m) and the maximum back-wall width allowed is 10ft (3.05m) at the center of the back-wall with a maximum 5ft (1.52m) height on the two side aisles. Within 5' of the 2 side aisles, the maximum height for any display materials is 4'.