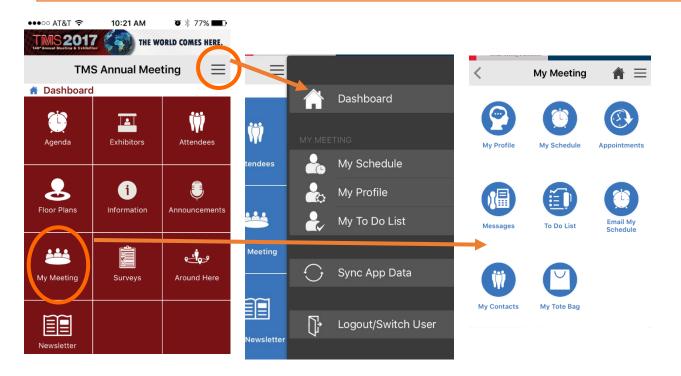

### **MY MEETING**

From anywhere within the TMS2017 mobile application you can access your personal profile, schedule, appointments, sync data, or return the application main screen. Simply click on the 3-lines icon on the upper right corner and select "Dashboard" to return to the main screen or select from the list of personal features below. Additional features are available in the My Meeting section to personalize your TMS2017 experience.