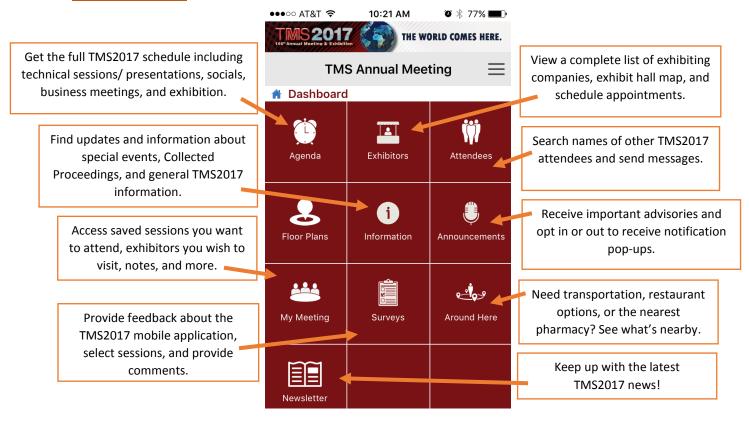

# THE WORLD COMES HERE.

#### **Getting the Most from the TMS2017 Mobile Application**

#### DASHBOARD



# **AGENDA**

Sort, filter, or search the agenda based on the time (image 1), the track (image 2), the date (image 3), or by searching (image 4). Search by keyword, name, track, and more.

| <                                | Schedule by Date 🏠 🗮       | $\checkmark$ Select Track 🛉 $\equiv$                                | <                    | Schedule by Date 🔺 🗮                                                           | <     | Search 🏠 🗮                        |
|----------------------------------|----------------------------|---------------------------------------------------------------------|----------------------|--------------------------------------------------------------------------------|-------|-----------------------------------|
|                                  | Sat,