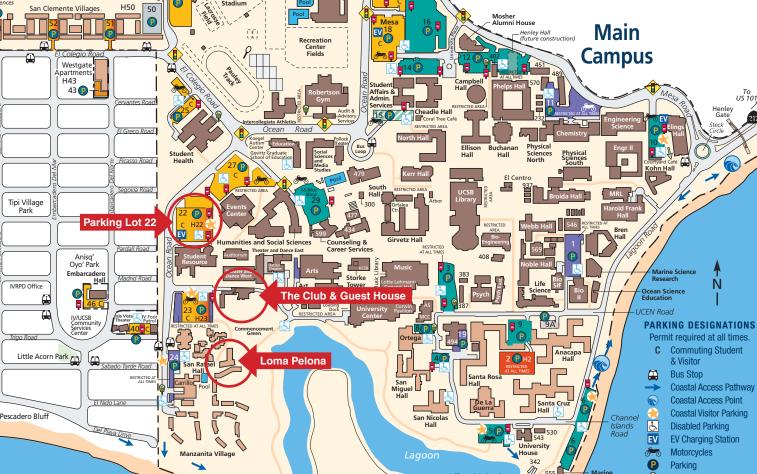

## UCSB parking permit must be displayed on vehicle at all times.

Permit dispensers throughout campus sell short-term permits at all times. The Parking Sales Office in Building 381 off Stadium Road sells permits during business hours. Payment by credit card and cash is accepted.

A short-term permit entitles you to Visitor parking status. Please ensure that you park in a space or lot allowed by your permit type as parking violations are subject to citation. Do not park in spaces marked "RESTRICTED at All Times", "Reserved" or "Restricted" without an appropriate permit.

## What do the lot colors mean?

Yellow Student parking allowed at all times. Visitor parking is restricted Friday-Saturday from Midnight to 5:00 am

- No visitor or student parking Monday to Friday between 7:30 AM and 5:00 PM. Visitor and student parking allowed at other times. Individual spaces within lots may have restrictions.
- No staff, visitor or student parking in 15 Parking Monday to Friday between 7:30 AM and 5:00 PM.
  - Lavender No visitor or student parking (except Disabled) at any time.